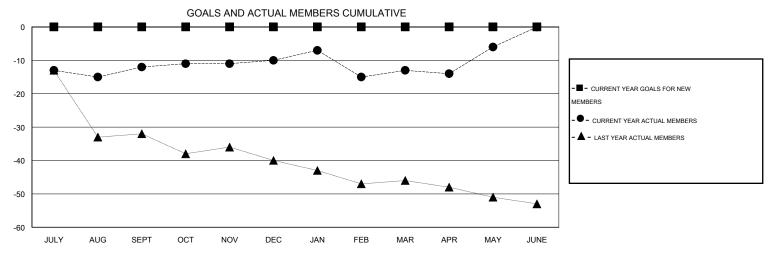

## GOALS AND ACTUAL NEW CLUBS CUMULATIVE

| DROPPED CLUBS: 0 |    | 16 CLUBS OF 31 ADDED 1 OR MORE<br>NEW MEMBERS | GENDER DISTRIBUTION  MALE 482 (64.10%) |              |     |
|------------------|----|-----------------------------------------------|----------------------------------------|--------------|-----|
| DROPPED MEMBERS  |    |                                               | FEMALE                                 | 270 (35.90%) |     |
| DECEASED         | 9  | CLICK HERE FOR HEALTH                         |                                        |              | 450 |
| CLUB CANCELLED 0 |    | ASSESSMENT DATA                               | FAMILY UNIT MEMBERS                    | 158<br>77    |     |
| OTHER            | 83 |                                               | HEAD OF HOUSEHOLD                      |              |     |
| TOTAL            | 92 |                                               | NON-HEAD OF HOUSEHOL                   | 81           |     |